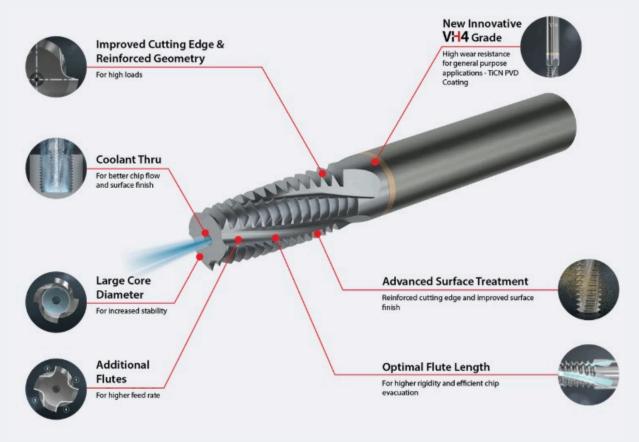

## Why Choose MACH TM?

- Faster Thread Milling: Achieve rapid cycle times without compromising accuracy.
- Exceptional Tool Life: Engineered for durability and efficiency.
- Versatile Applications: Ideal for a variety of materials and thread types.
- Advanced Surface Treatment: Reinforcéd cutting edge and improved surface finish.